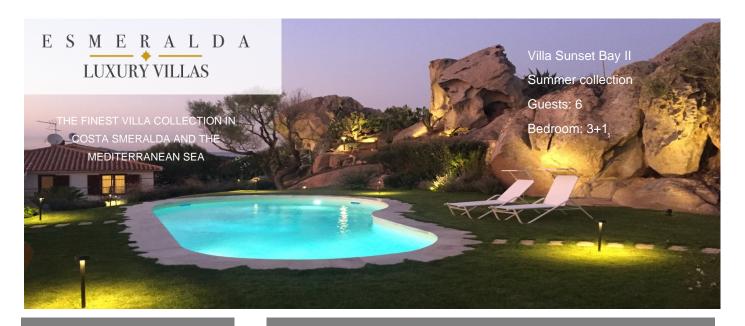

Guests: 6 Starting price: On request

Semidetached modern villa located at the entrance of Porto Rotondo, at only few minutes drive from the beautiful beaches of Ira and Marinella. The Villa boasts a private garden with swimming pool with an unbelievable view of the entire costa Smeralda and an alfresco patio. For larger groups it can be rented with the nearby Villa Sunset Bay 1.

### Layout

Semidetached villa of approximate 100 sqm accessible through stairs and provided with three double bedrooms ensuite, living room, kitchen, terrace with dining area, WIFI, A/C, private garden, swimming pool and covered patio. A staff bedroom is also part of the Property.

# **Facilities**

- Garden
   Swimming pool
   Covered Patio

© Copyright 2023 www.esmeraldaluxuryvillas.com Telephone: +971 55 261 5368 | Email: info@esmeraldaluxuryvillas.com