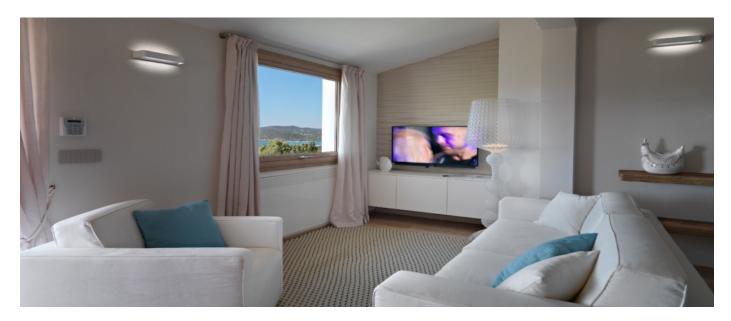

### Layout

Semidetached villa of approximate 100 sqm accessible through stairs and provided with three double bedrooms ensuite, living room, kitchen, terrace with dining area, WIFI, A/C, private garden, swimming pool and covered patio. A staff bedroom is also part of the Property.