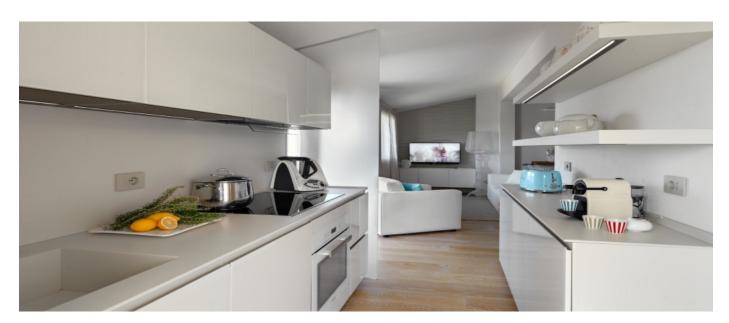

### Layout

Semidetached villa of approximate 100 sqm accessible through stairs and provided with three double bedrooms ensuite, living room, kitchen, terrace with dining area, WIFI, A/C, private garden, swimming pool and covered patio. A staff bedroom is also part of the Property.