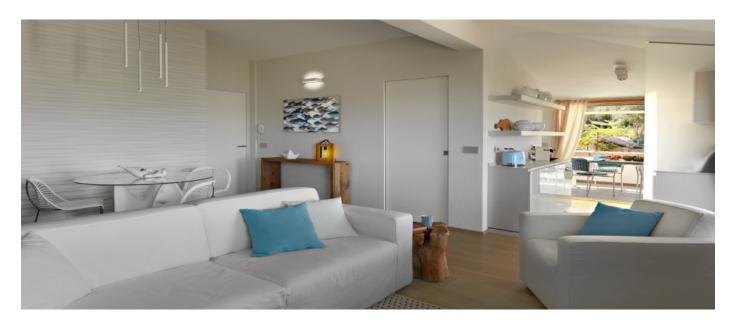

### Layout

Semidetached villa of approximate 100 sqm accessible through stairs and provided with three double bedrooms ensuite, living room, kitchen, terrace with dining area, WIFI, A/C, private garden, swimming pool and covered patio. A staff bedroom is also part of the Property.