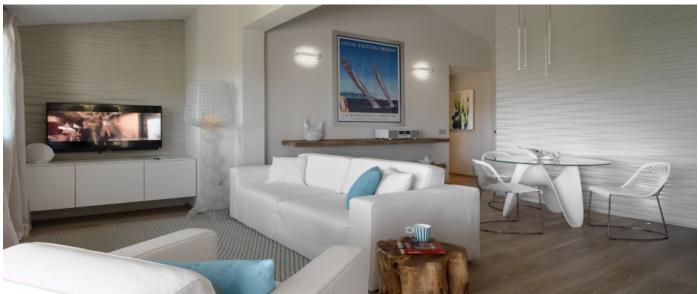

### Layout

Semidetached villa of approximate 100 sqm accessible through stairs and provided with three double bedrooms ensuite, living room, kitchen, terrace with dining area, WIFI, A/C, private garden, swimming pool and covered patio. A staff bedroom is also part of the Property.