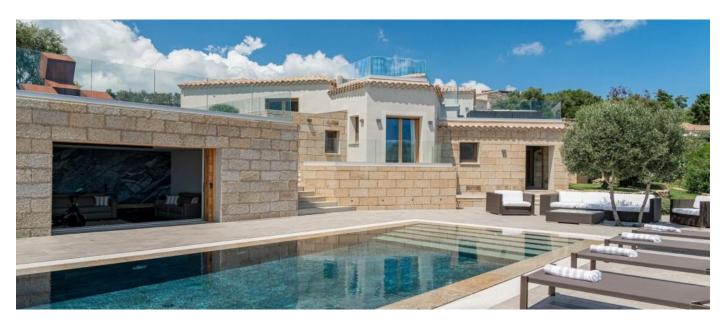

#### Layout

The bright living room is connected with an equipped kitchen and outdoor patio. Five double bedrooms with bathrooms are on the lower floor, each bedroom with its external independent access. The room by the pool area can be equipped as a double room with its own bathroom or as a gym. The house is equipped by a panoramic swimming pool, laundry, gym with cyclette, parking for 3 cars, Wi-Fi internet and air conditioning in all rooms.

## **Facilities**

- Swimming Pool3 Parking spaceLaundry Room

© Copyright 2024 www.esmeraldaluxuryvillas.com Telephone: +971 55 261 5368 | Email: info@esmeraldaluxuryvillas.com