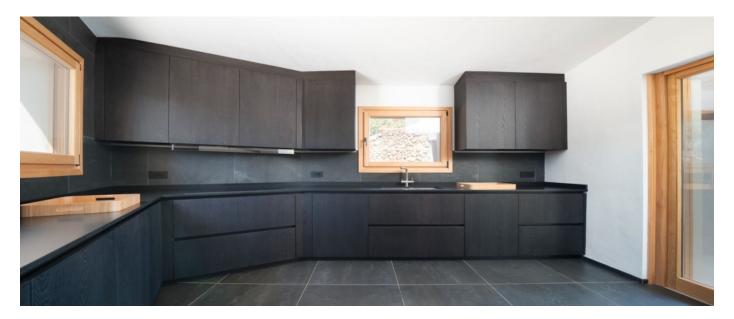

#### Layout

The bright living room is connected with an equipped kitchen and outdoor patio. Five double bedrooms with bathrooms are on the lower floor, each bedroom with its external independent access. The room by the pool area can be equipped as a double room with its own bathroom or as a gym. The house is equipped by a panoramic swimming pool, laundry, gym with cyclette, parking for 3 cars, Wi-Fi internet and air conditioning in all rooms.