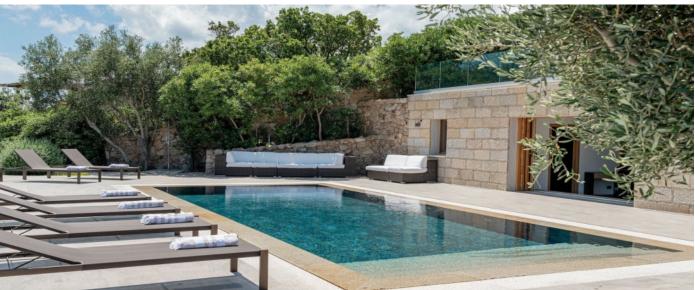

#### Layout

The bright living room is connected with an equipped kitchen and outdoor patio. Five double bedrooms with bathrooms are on the lower floor, each bedroom with its external independent access. The room by the pool area can be equipped as a double room with its own bathroom or as a gym. The house is equipped by a panoramic swimming pool, laundry, gym with cyclette, parking for 3 cars, Wi-Fi internet and air conditioning in all rooms.

## **Facilities**

- Swimming Pool3 Parking spaceLaundry Room

© Copyright 2024 www.esmeraldaluxuryvillas.com Telephone: +971 55 261 5368 | Email: info@esmeraldaluxuryvillas.com