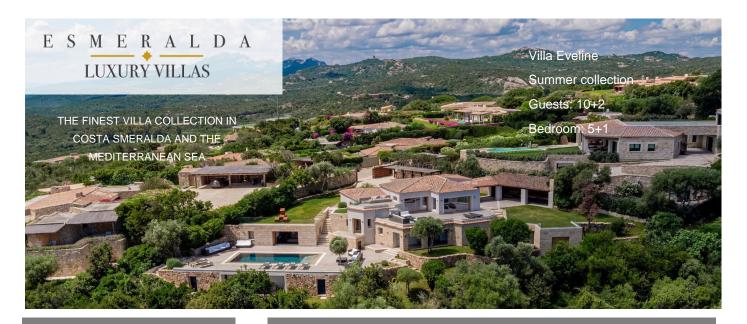

Guests: 10+2
Starting price: On request

Villa Eveline is a completely renovated modern house overlooking the Pevero Golf course thus offering amazing sea views. It stands at only 5 minutes away from the beautiful beaches of La Celvia, Capriccioli and Liscia Ruja; close to the nightlife, restaurants and bars of Porto Cervo. It can be rented with the nearby Villa Moira for a total sleeping capacity of maximum 26 guests + 2 staff members.

#### Layout

The bright living room is connected with an equipped kitchen and outdoor patio. Five double bedrooms with bathrooms are on the lower floor, each bedroom with its external independent access. The room by the pool area can be equipped as a double room with its own bathroom or as a gym. The house is equipped by a panoramic swimming pool, laundry, gym with cyclette, parking for 3 cars, Wi-Fi internet and air conditioning in all rooms.