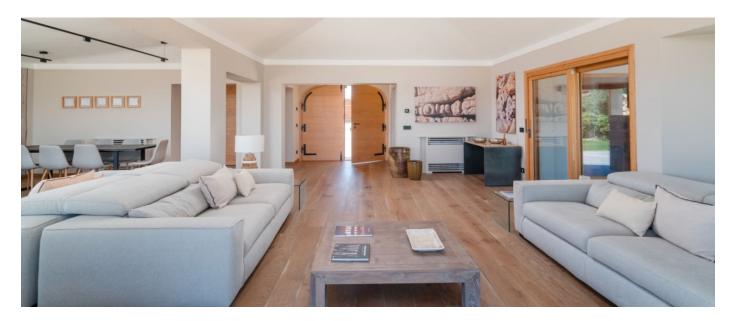

#### Layout

The bright living room is connected with an equipped kitchen and outdoor patio. Five double bedrooms with bathrooms are on the lower floor, each bedroom with its external independent access. The room by the pool area can be equipped as a double room with its own bathroom or as a gym. The house is equipped by a panoramic swimming pool, laundry, gym with cyclette, parking for 3 cars, Wi-Fi internet and air conditioning in all rooms.