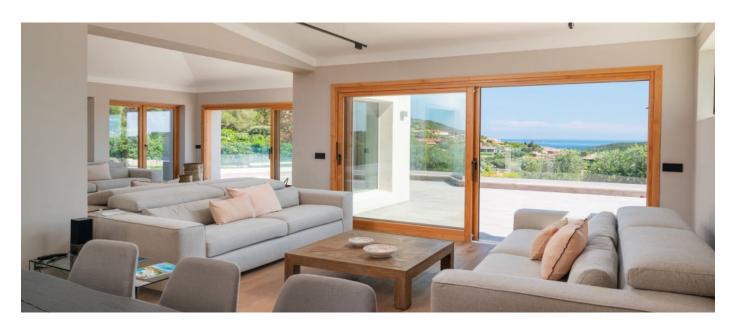

Guests: 10+2
Starting price: On request

Villa Eveline is a completely renovated modern house overlooking the Pevero Golf course thus offering amazing sea views. It stands at only 5 minutes away from the beautiful beaches of La Celvia, Capriccioli and Liscia Ruja; close to the nightlife, restaurants and bars of Porto Cervo. It can be rented with the nearby Villa Moira for a total sleeping capacity of maximum 26 guests + 2 staff members.

#### Layout

The bright living room is connected with an equipped kitchen and outdoor patio. Five double bedrooms with bathrooms are on the lower floor, each bedroom with its external independent access. The room by the pool area can be equipped as a double room with its own bathroom or as a gym. The house is equipped by a panoramic swimming pool, laundry, gym with cyclette, parking for 3 cars, Wi-Fi internet and air conditioning in all rooms.