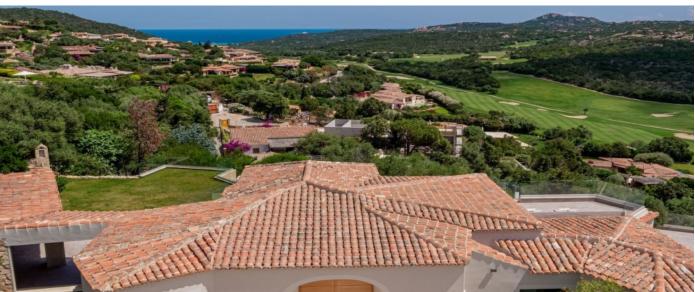

Guests: 10+2
Starting price: On request

Villa Eveline is a completely renovated modern house overlooking the Pevero Golf course thus offering amazing sea views. It stands at only 5 minutes away from the beautiful beaches of La Celvia, Capriccioli and Liscia Ruja; close to the nightlife, restaurants and bars of Porto Cervo. It can be rented with the nearby Villa Moira for a total sleeping capacity of maximum 26 guests + 2 staff members.

### Location

- Distance from Marina Port: 1 km
  Distance from the nearest Beach: 0.8 km
  Distance from the center: 2 km