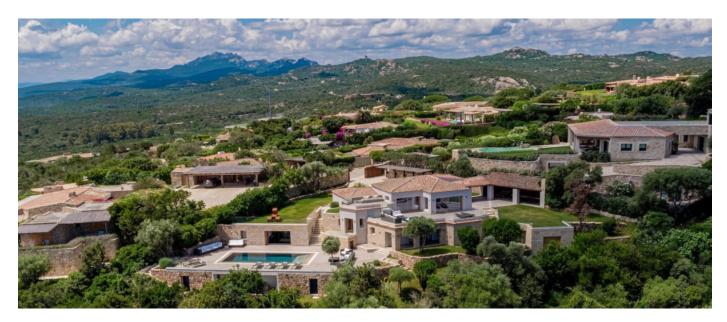

Guests: 10+2
Starting price: On request

Villa Eveline is a completely renovated modern house overlooking the Pevero Golf course thus offering amazing sea views. It stands at only 5 minutes away from the beautiful beaches of La Celvia, Capriccioli and Liscia Ruja; close to the nightlife, restaurants and bars of Porto Cervo. It can be rented with the nearby Villa Moira for a total sleeping capacity of maximum 26 guests + 2 staff members.

#### Layout

The bright living room is connected with an equipped kitchen and outdoor patio. Five double bedrooms with bathrooms are on the lower floor, each bedroom with its external independent access. The room by the pool area can be equipped as a double room with its own bathroom or as a gym. The house is equipped by a panoramic swimming pool, laundry, gym with cyclette, parking for 3 cars, Wi-Fi internet and air conditioning in all rooms.