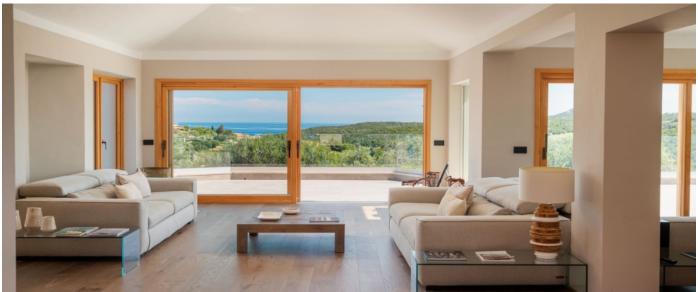

Guests: 10+2
Starting price: On request

Villa Eveline is a completely renovated modern house overlooking the Pevero Golf course thus offering amazing sea views. It stands at only 5 minutes away from the beautiful beaches of La Celvia, Capriccioli and Liscia Ruja; close to the nightlife, restaurants and bars of Porto Cervo. It can be rented with the nearby Villa Moira for a total sleeping capacity of maximum 26 guests + 2 staff members.

#### Layout

The bright living room is connected with an equipped kitchen and outdoor patio. Five double bedrooms with bathrooms are on the lower floor, each bedroom with its external independent access. The room by the pool area can be equipped as a double room with its own bathroom or as a gym. The house is equipped by a panoramic swimming pool, laundry, gym with cyclette, parking for 3 cars, Wi-Fi internet and air conditioning in all rooms.