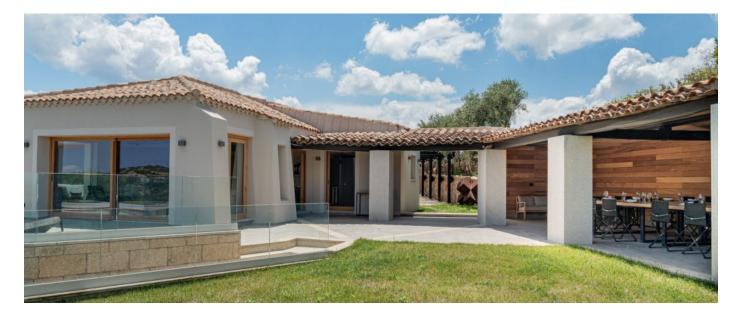

#### Layout

The bright living room is connected with an equipped kitchen and outdoor patio. Five double bedrooms with bathrooms are on the lower floor, each bedroom with its external independent access. The room by the pool area can be equipped as a double room with its own bathroom or as a gym. The house is equipped by a panoramic swimming pool, laundry, gym with cyclette, parking for 3 cars, Wi-Fi internet and air conditioning in all rooms.