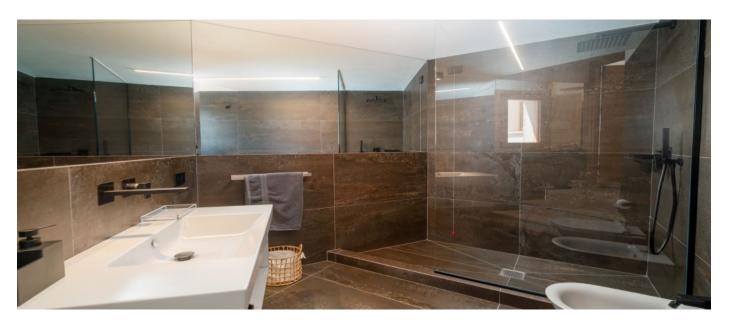

#### Layout

The bright living room is connected with an equipped kitchen and outdoor patio. Five double bedrooms with bathrooms are on the lower floor, each bedroom with its external independent access. The room by the pool area can be equipped as a double room with its own bathroom or as a gym. The house is equipped by a panoramic swimming pool, laundry, gym with cyclette, parking for 3 cars, Wi-Fi internet and air conditioning in all rooms.