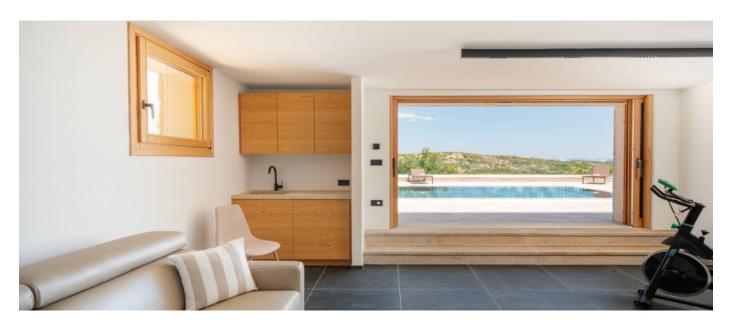

#### Layout

The bright living room is connected with an equipped kitchen and outdoor patio. Five double bedrooms with bathrooms are on the lower floor, each bedroom with its external independent access. The room by the pool area can be equipped as a double room with its own bathroom or as a gym. The house is equipped by a panoramic swimming pool, laundry, gym with cyclette, parking for 3 cars, Wi-Fi internet and air conditioning in all rooms.