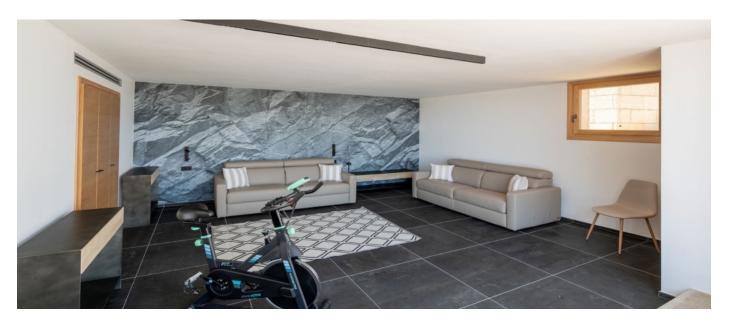

#### Layout

The bright living room is connected with an equipped kitchen and outdoor patio. Five double bedrooms with bathrooms are on the lower floor, each bedroom with its external independent access. The room by the pool area can be equipped as a double room with its own bathroom or as a gym. The house is equipped by a panoramic swimming pool, laundry, gym with cyclette, parking for 3 cars, Wi-Fi internet and air conditioning in all rooms.