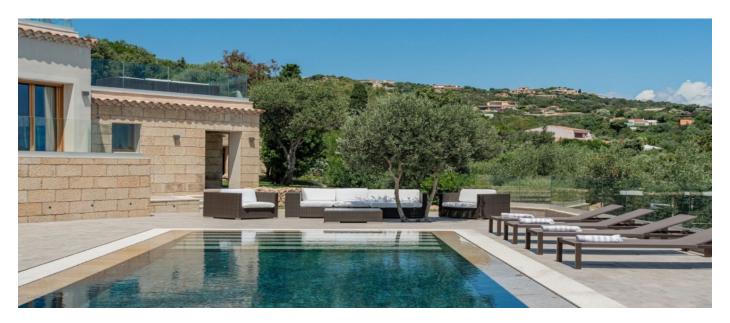

#### Layout

The bright living room is connected with an equipped kitchen and outdoor patio. Five double bedrooms with bathrooms are on the lower floor, each bedroom with its external independent access. The room by the pool area can be equipped as a double room with its own bathroom or as a gym. The house is equipped by a panoramic swimming pool, laundry, gym with cyclette, parking for 3 cars, Wi-Fi internet and air conditioning in all rooms.

## **Facilities**

- Swimming Pool3 Parking spaceLaundry Room

© Copyright 2024 www.esmeraldaluxuryvillas.com Telephone: +971 55 261 5368 | Email: info@esmeraldaluxuryvillas.com