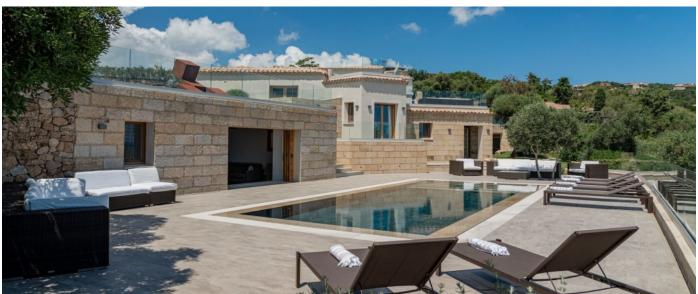

#### Layout

The bright living room is connected with an equipped kitchen and outdoor patio. Five double bedrooms with bathrooms are on the lower floor, each bedroom with its external independent access. The room by the pool area can be equipped as a double room with its own bathroom or as a gym. The house is equipped by a panoramic swimming pool, laundry, gym with cyclette, parking for 3 cars, Wi-Fi internet and air conditioning in all rooms.

## **Facilities**

- Swimming Pool3 Parking spaceLaundry Room

© Copyright 2024 www.esmeraldaluxuryvillas.com Telephone: +971 55 261 5368 | Email: info@esmeraldaluxuryvillas.com