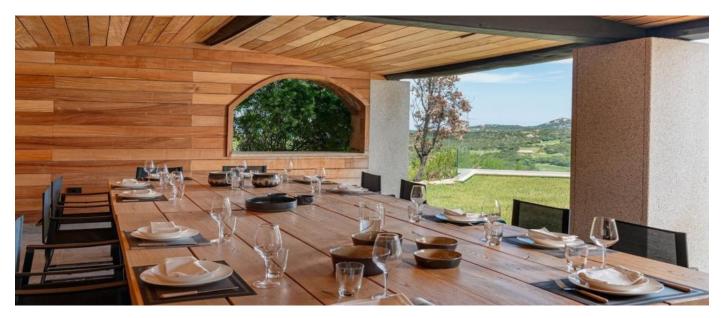

#### Layout

The bright living room is connected with an equipped kitchen and outdoor patio. Five double bedrooms with bathrooms are on the lower floor, each bedroom with its external independent access. The room by the pool area can be equipped as a double room with its own bathroom or as a gym. The house is equipped by a panoramic swimming pool, laundry, gym with cyclette, parking for 3 cars, Wi-Fi internet and air conditioning in all rooms.