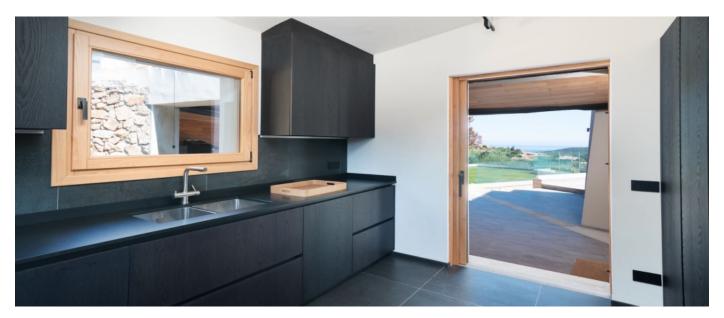

#### Layout

The bright living room is connected with an equipped kitchen and outdoor patio. Five double bedrooms with bathrooms are on the lower floor, each bedroom with its external independent access. The room by the pool area can be equipped as a double room with its own bathroom or as a gym. The house is equipped by a panoramic swimming pool, laundry, gym with cyclette, parking for 3 cars, Wi-Fi internet and air conditioning in all rooms.