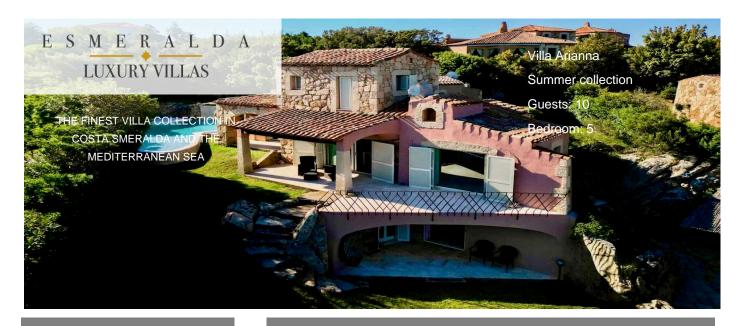

Guests: 10 Starting price: On request

This amazing Villa sits on an uphill position in the area of Pevero. All shops and restaurants of Porto Cervo are reachable with a short drive. The property grants also a quick access to many beaches and the Cala di Volpe area.

### Layout

The property is built on 3 levels and features a comfortable living room and a fully equipped kitchen. 5 double Bedrooms all-ensuite can accomodate a maximum of 10 people. Completely air conditioned and with Internet WiFi in all rooms, it is surrounded by a well manicured garden with beautiful swimming pool.