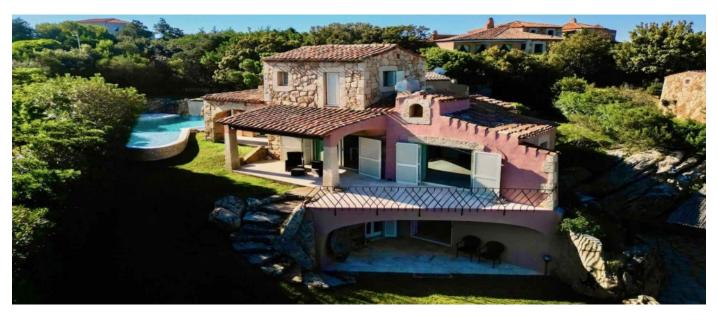

Guests: 10 Starting price: On request

This amazing Villa sits on an uphill position in the area of Pevero. All shops and restaurants of Porto Cervo are reachable with a short drive. The property grants also a quick access to many beaches and the Cala di Volpe area.

### Layout

The property is built on 3 levels and features a comfortable living room and a fully equipped kitchen. 5 double Bedrooms all-ensuite can accomodate a maximum of 10 people. Completely air conditioned and with Internet WiFi in all rooms, it is surrounded by a well manicured garden with beautiful swimming pool.