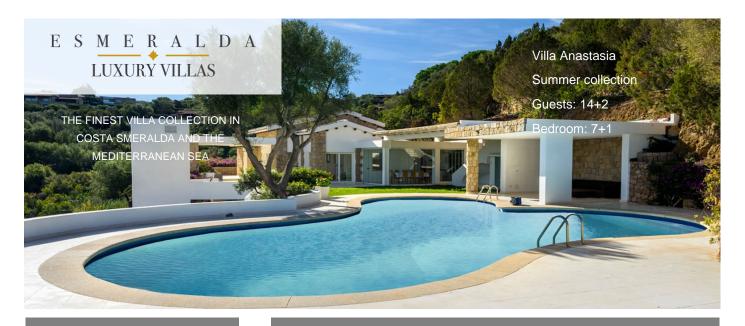

Guests: 14+2
Starting price: On request

Utmost privacy in this newly renovated Villa in Porto Rotondo! This elegant and prestigious villa, located on a close-end road, stands at a few meters from the sea dominating the bay at Punta Lada. This unique place has a style all its own with an all white modern design, open plan spacious living areas, indoor and outdoor dining and fully furnished relaxation zones. It is surrounded by a large garden of 1 hectare bordering the sea. It is the right solution for families or groups of friends who want to share unforgettable moments. The center of Porto Rotondo, with its marina and beautiful beaches, is reachable with a short drive.

The property spreads over 3 levels interconnected by a lift, with a total of 6 main bedrooms and 7 bathrooms with parking spaces for 3/4 cars. The master bedroom of approx 60sqm grants an unbeatable seaviews and its bathroom also includes an Hammam while an additional garden suite is present thanks to the habitable 40sqm gazebo. A part of the living lounge, the TV area, can become an additional bedroom with its own private bathroom using the sofa bed (possible bedroom n8). A beautiful panoramic swimming pool and the private path leading to the sea complete the property.