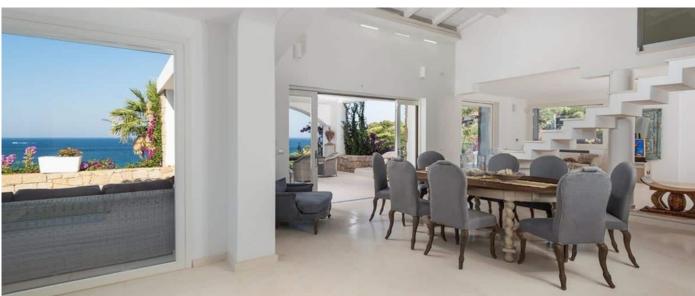

The property spreads over 3 levels interconnected by a lift, with a total of 6 main bedrooms and 7 bathrooms with parking spaces for 3/4 cars. The master bedroom of approx 60sqm grants an unbeatable seaviews and its bathroom also includes an Hammam while an additional garden suite is present thanks to the habitable 40sqm gazebo. A part of the living lounge, the TV area, can become an additional bedroom with its own private bathroom using the sofa bed (possible bedroom n8). A beautiful panoramic swimming pool and the private path leading to the sea complete the property.