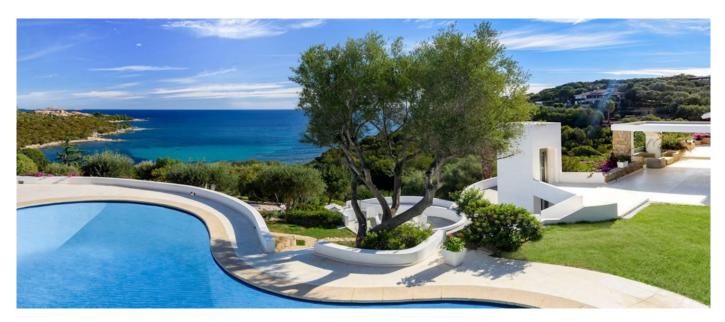

Guests: 14+2
Starting price: On request

Utmost privacy in this newly renovated Villa in Porto Rotondo! This elegant and prestigious villa, located on a close-end road, stands at a few meters from the sea dominating the bay at Punta Lada. This unique place has a style all its own with an all white modern design, open plan spacious living areas, indoor and outdoor dining and fully furnished relaxation zones. It is surrounded by a large garden of 1 hectare bordering the sea. It is the right solution for families or groups of friends who want to share unforgettable moments. The center of Porto Rotondo, with its marina and beautiful beaches, is reachable with a short drive.

The property spreads over 3 levels interconnected by a lift, with a total of 6 main bedrooms and 7 bathrooms with parking spaces for 3/4 cars. The master bedroom of approx 60sqm grants an unbeatable seaviews and its bathroom also includes an Hammam while an additional garden suite is present thanks to the habitable 40sqm gazebo. A part of the living lounge, the TV area, can become an additional bedroom with its own private bathroom using the sofa bed (possible bedroom n8). A beautiful panoramic swimming pool and the private path leading to the sea complete the property.

## Location

- Distance to Airport: 20 minutes by car
- Distance to Town: 5 minutes by carDistance to marina: 5 minutes by ca
- Distance to golf course: 30 minutes by car
- **Facilities** 

  - Patio of 40 sqm for outdoor dining also convertible in a Gazebo Suite
  - Counter-current stream panoramic swimming pool