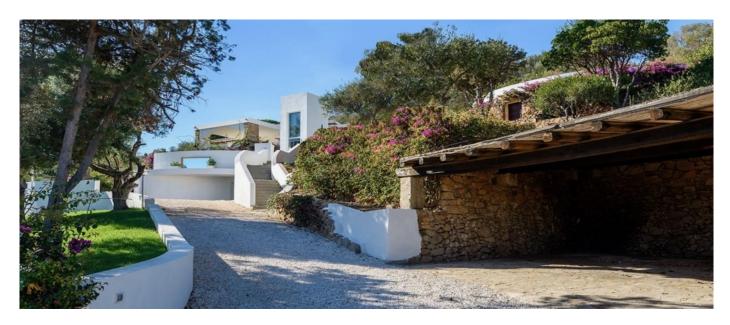

The property spreads over 3 levels interconnected by a lift, with a total of 6 main bedrooms and 7 bathrooms with parking spaces for 3/4 cars. The master bedroom of approx 60sqm grants an unbeatable seaviews and its bathroom also includes an Hammam while an additional garden suite is present thanks to the habitable 40sqm gazebo. A part of the living lounge, the TV area, can become an additional bedroom with its own private bathroom using the sofa bed (possible bedroom n8). A beautiful panoramic swimming pool and the private path leading to the sea complete the property.