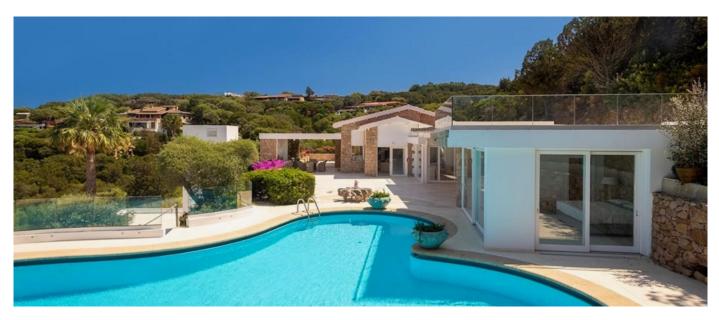

Guests: 14+2
Starting price: On request

Utmost privacy in this newly renovated Villa in Porto Rotondo! This elegant and prestigious villa, located on a close-end road, stands at a few meters from the sea dominating the bay at Punta Lada. This unique place has a style all its own with an all white modern design, open plan spacious living areas, indoor and outdoor dining and fully furnished relaxation zones. It is surrounded by a large garden of 1 hectare bordering the sea. It is the right solution for families or groups of friends who want to share unforgettable moments. The center of Porto Rotondo, with its marina and beautiful beaches, is reachable with a short drive.

The property spreads over 3 levels interconnected by a lift, with a total of 6 main bedrooms and 7 bathrooms with parking spaces for 3/4 cars. The master bedroom of approx 60sqm grants an unbeatable seaviews and its bathroom also includes an Hammam while an additional garden suite is present thanks to the habitable 40sqm gazebo. A part of the living lounge, the TV area, can become an additional bedroom with its own private bathroom using the sofa bed (possible bedroom n8). A beautiful panoramic swimming pool and the private path leading to the sea complete the property.

## Location

- Distance to Airport: 20 minutes by car
- Distance to Town: 5 minutes by carDistance to marina: 5 minutes by ca
- Distance to golf course: 30 minutes by car
- **Facilities** 

  - Patio of 40 sqm for outdoor dining also convertible in a Gazebo Suite
  - Counter-current stream panoramic swimming pool