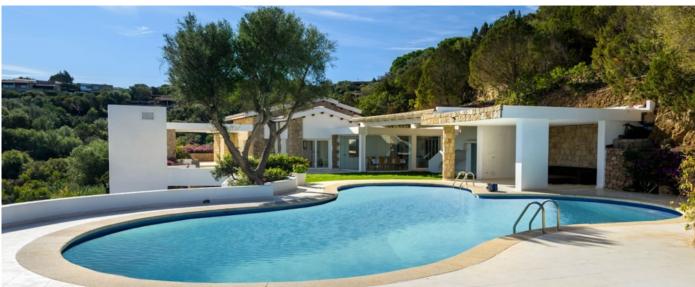

The property spreads over 3 levels interconnected by a lift, with a total of 6 main bedrooms and 7 bathrooms with parking spaces for 3/4 cars. The master bedroom of approx 60sqm grants an unbeatable seaviews and its bathroom also includes an Hammam while an additional garden suite is present thanks to the habitable 40sqm gazebo. A part of the living lounge, the TV area, can become an additional bedroom with its own private bathroom using the sofa bed (possible bedroom n8). A beautiful panoramic swimming pool and the private path leading to the sea complete the property.

## Location

- Distance to Airport: 20 minutes by car
- Distance to Town: 5 minutes by carDistance to marina: 5 minutes by ca
- Distance to golf course: 30 minutes by car
- **Facilities** 

  - Patio of 40 sqm for outdoor dining also convertible in a Gazebo Suite
  - Counter-current stream panoramic swimming pool