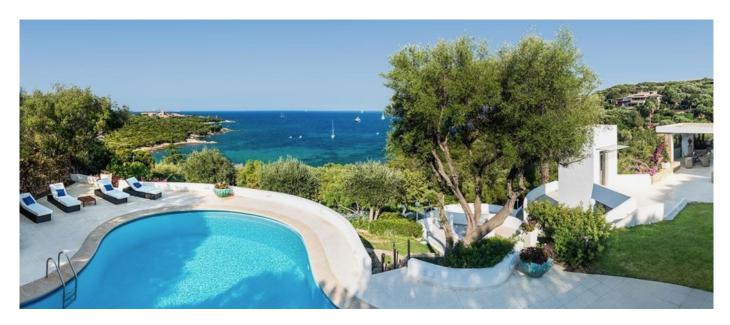

The property spreads over 3 levels interconnected by a lift, with a total of 6 main bedrooms and 7 bathrooms with parking spaces for 3/4 cars. The master bedroom of approx 60sqm grants an unbeatable seaviews and its bathroom also includes an Hammam while an additional garden suite is present thanks to the habitable 40sqm gazebo. A part of the living lounge, the TV area, can become an additional bedroom with its own private bathroom using the sofa bed (possible bedroom n8). A beautiful panoramic swimming pool and the private path leading to the sea complete the property.

## Location

- Distance to Airport: 20 minutes by car
- Distance to Town: 5 minutes by carDistance to marina: 5 minutes by ca
- Distance to golf course: 30 minutes by car
- **Facilities** 

  - Patio of 40 sqm for outdoor dining also convertible in a Gazebo Suite
  - Counter-current stream panoramic swimming pool