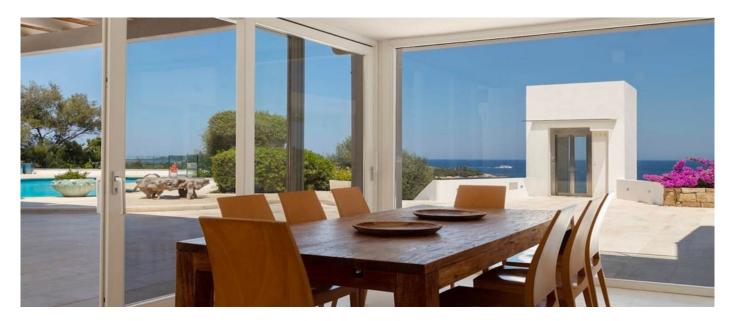

Guests: 14+2
Starting price: On request

Utmost privacy in this newly renovated Villa in Porto Rotondo! This elegant and prestigious villa, located on a close-end road, stands at a few meters from the sea dominating the bay at Punta Lada. This unique place has a style all its own with an all white modern design, open plan spacious living areas, indoor and outdoor dining and fully furnished relaxation zones. It is surrounded by a large garden of 1 hectare bordering the sea. It is the right solution for families or groups of friends who want to share unforgettable moments. The center of Porto Rotondo, with its marina and beautiful beaches, is reachable with a short drive.

The property spreads over 3 levels interconnected by a lift, with a total of 6 main bedrooms and 7 bathrooms with parking spaces for 3/4 cars. The master bedroom of approx 60sqm grants an unbeatable seaviews and its bathroom also includes an Hammam while an additional garden suite is present thanks to the habitable 40sqm gazebo. A part of the living lounge, the TV area, can become an additional bedroom with its own private bathroom using the sofa bed (possible bedroom n8). A beautiful panoramic swimming pool and the private path leading to the sea complete the property.

## Location

- Distance to Airport: 20 minutes by car
- Distance to Town: 5 minutes by carDistance to marina: 5 minutes by ca
- Distance to golf course: 30 minutes by car
- **Facilities** 

  - Patio of 40 sqm for outdoor dining also convertible in a Gazebo Suite
  - Counter-current stream panoramic swimming pool