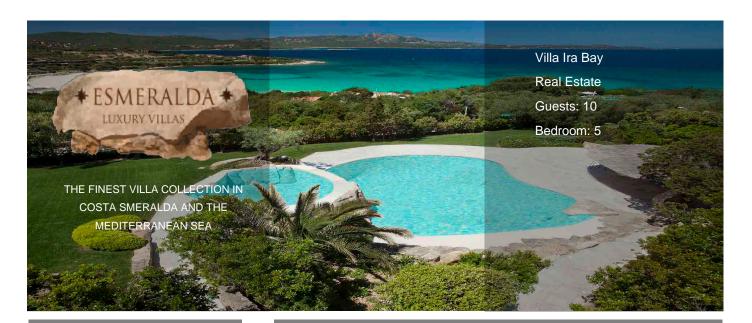

Number of Bedrooms: 5 Guests: 10 Starting price:

Located in a residential context, the property enjoys fantastic location, walking distance to Ira beach and to Porto Rotondo center. Surrounded by a beautiful Mediterranean garden, overlooking, the famous Ira beach and enjoying stunning sea view. Recently refurbished enjoy a spacious dining and living area, a fully equipped kitchen and several.

## **Facilities**

- Distance from port: 7 minutes walk
  Distance to Town: 5 minutes walk
  Distance to marina: 200 Metres

© Copyright 2014 www.esmeraldaluxuryvillas.com Telephone: +1 212 372 7355 | Email: info@esmeraldaluxuryvillas.com