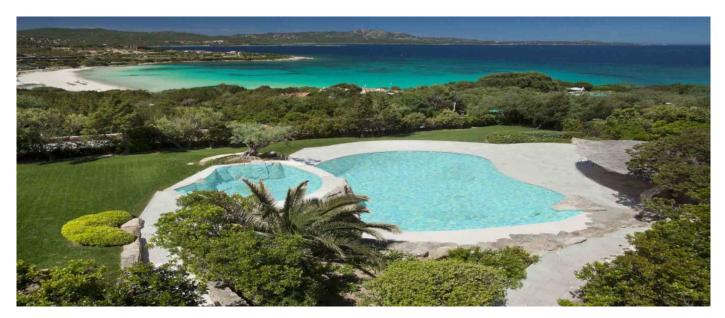

## Layout

At the same level of the living room take places two bedrooms with en-suite bathrooms and respectively sea view and garden view. At first level the villa houses a twin bedroom with en-suite bathroom and garden view, a master bedroom with walk in wardrobe, en-suite bathroom (with shower and tub) and private terrace with magnificent view overlooking the bay. A magnificent large terrace dedicated to outside living is enhanced by the spectacular coastal and sea view. The villa provides an oval swimming pool as well as a sculptural one. At this level take place another bedroom with en suite bathroom and sea view. It is moreover equipped with air conditioning and under floor heating.