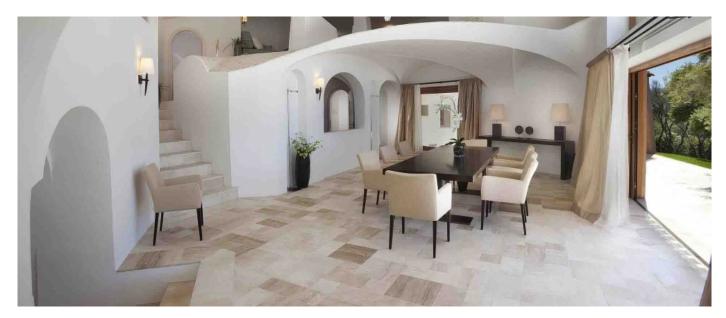

## Layout

At the same level of the living room take places two bedrooms with en-suite bathrooms and respectively sea view and garden view. At first level the villa houses a twin bedroom with en-suite bathroom and garden view, a master bedroom with walk in wardrobe, en-suite bathroom (with shower and tub) and private terrace with magnificent view overlooking the bay. A magnificent large terrace dedicated to outside living is enhanced by the spectacular coastal and sea view. The villa provides an oval swimming pool as well as a sculptural one. At this level take place another bedroom with en suite bathroom and sea view. It is moreover equipped with air conditioning and under floor heating.