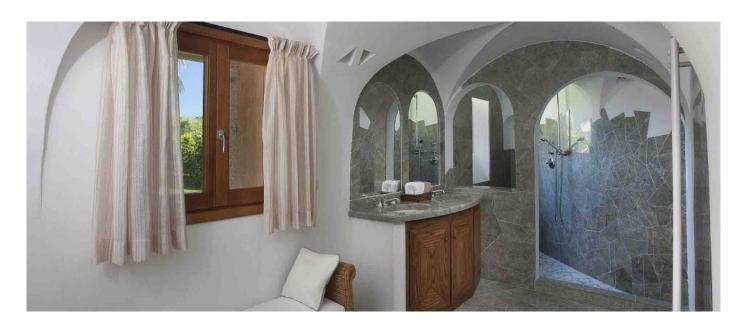

## Layout

At the same level of the living room take places two bedrooms with en-suite bathrooms and respectively sea view and garden view. At first level the villa houses a twin bedroom with en-suite bathroom and garden view, a master bedroom with walk in wardrobe, en-suite bathroom (with shower and tub) and private terrace with magnificent view overlooking the bay. A magnificent large terrace dedicated to outside living is enhanced by the spectacular coastal and sea view. The villa provides an oval swimming pool as well as a sculptural one. At this level take place another bedroom with en suite bathroom and sea view. It is moreover equipped with air conditioning and under floor heating.