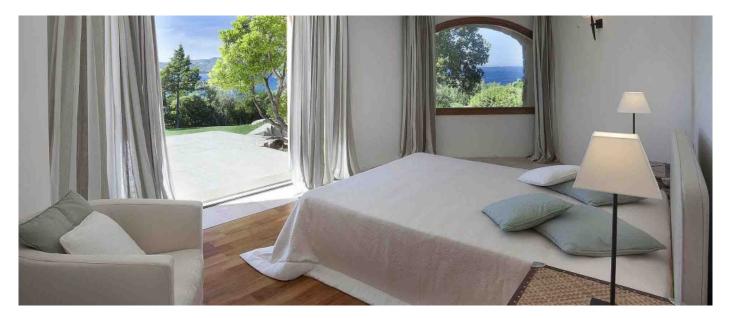

## Layout

At the same level of the living room take places two bedrooms with en-suite bathrooms and respectively sea view and garden view. At first level the villa houses a twin bedroom with en-suite bathroom and garden view, a master bedroom with walk in wardrobe, en-suite bathroom (with shower and tub) and private terrace with magnificent view overlooking the bay. A magnificent large terrace dedicated to outside living is enhanced by the spectacular coastal and sea view. The villa provides an oval swimming pool as well as a sculptural one. At this level take place another bedroom with en suite bathroom and sea view. It is moreover equipped with air conditioning and under floor heating.