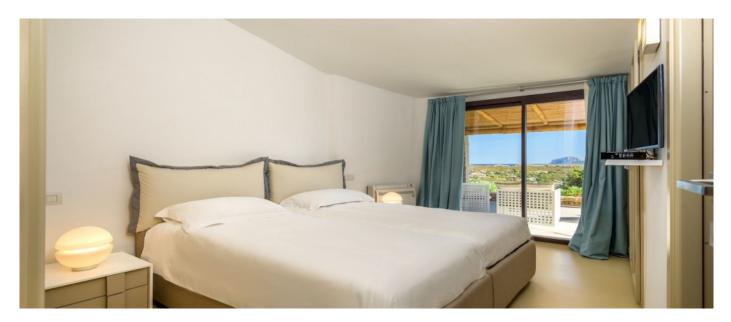

### Layout

You access the house from the left where the living room is. On the left there also one twin bedroom with bathroom ensuite (shower), a guest toilet, one double bedroom and one twin bedroom, both of which with bathroom ensuite (shower), independent access and seaview and finally one double bedroom with bathroom ensuite (shower) and independent access. On the right you can find the kitchen with its separate access, the master bedroom with double bed and bathroom ensuite (shower) and independent access. Leaving the main building you will find a staff bedroom composed by 2 single beds and bathroom