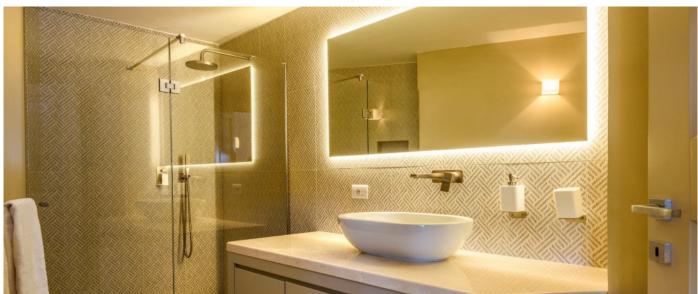

### Layout

You access the house from the left where the living room is. On the left there also one twin bedroom with bathroom ensuite (shower), a guest toilet, one double bedroom and one twin bedroom, both of which with bathroom ensuite (shower), independent access and seaview and finally one double bedroom with bathroom ensuite (shower) and independent access. On the right you can find the kitchen with its separate access, the master bedroom with double bed and bathroom ensuite (shower) and independent access. Leaving the main building you will find a staff bedroom composed by 2 single beds and bathroom