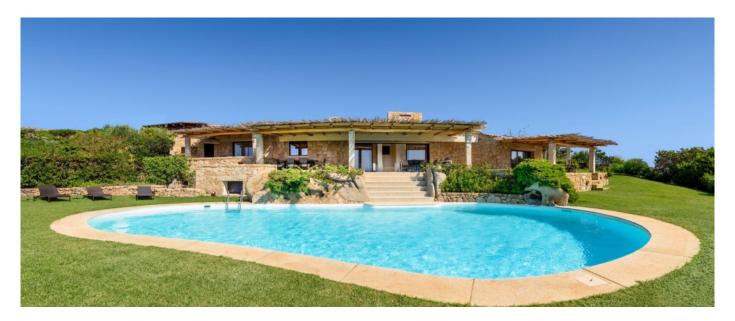

Guests: 8+2 Starting price: On request

This fabulous luxury villa for rent has been just renovated and stands out for its stunning position, at walking distance from Cala di Volpe and overlooking the golf course. The total living surface of the house is 400 sqm distributed on one floor while the garden measures 2.500 sqm.

### Layout

You access the house from the left where the living room is. On the left there also one twin bedroom with bathroom ensuite (shower), a guest toilet, one double bedroom and one twin bedroom, both of which with bathroom ensuite (shower), independent access and seaview and finally one double bedroom with bathroom ensuite (shower) and independent access. On the right you can find the kitchen with its separate access, the master bedroom with double bed and bathroom ensuite (shower) and independent access. Leaving the main building you will find a staff bedroom composed by 2 single beds and bathroom

## **Facilities**

- Staff quarters
- Swimming PoolSeaviews

© Copyright 2014 www.esmeraldaluxuryvillas.com Telephone: +39 338 3902377 | Email: info@esmeraldaluxuryvillas.com