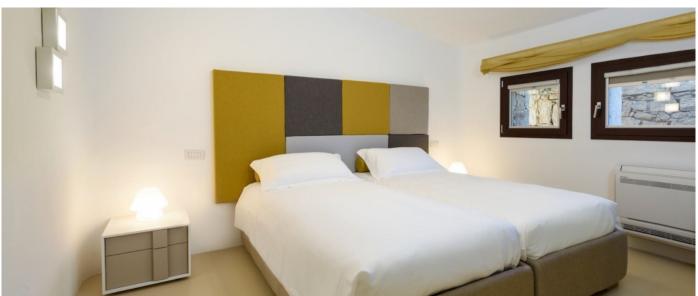

### Layout

You access the house from the left where the living room is. On the left there also one twin bedroom with bathroom ensuite (shower), a guest toilet, one double bedroom and one twin bedroom, both of which with bathroom ensuite (shower), independent access and seaview and finally one double bedroom with bathroom ensuite (shower) and independent access. On the right you can find the kitchen with its separate access, the master bedroom with double bed and bathroom ensuite (shower) and independent access. Leaving the main building you will find a staff bedroom composed by 2 single beds and bathroom