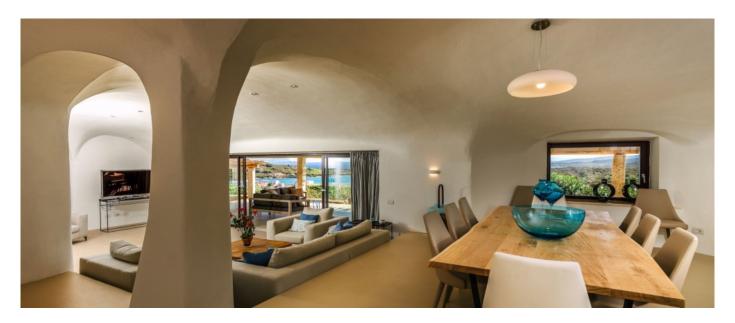

Guests: 8+2 Starting price: On request

This fabulous luxury villa for rent has been just renovated and stands out for its stunning position, at walking distance from Cala di Volpe and overlooking the golf course. The total living surface of the house is 400 sqm distributed on one floor while the garden measures 2.500 sqm.

### Layout

You access the house from the left where the living room is. On the left there also one twin bedroom with bathroom ensuite (shower), a guest toilet, one double bedroom and one twin bedroom, both of which with bathroom ensuite (shower), independent access and seaview and finally one double bedroom with bathroom ensuite (shower) and independent access. On the right you can find the kitchen with its separate access, the master bedroom with double bed and bathroom ensuite (shower) and independent access. Leaving the main building you will find a staff bedroom composed by 2 single beds and bathroom

## **Facilities**

- Staff quarters
- Swimming PoolSeaviews

© Copyright 2014 www.esmeraldaluxuryvillas.com Telephone: +39 338 3902377 | Email: info@esmeraldaluxuryvillas.com