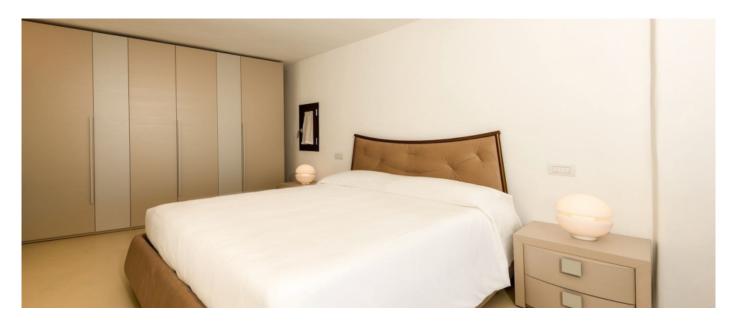

### Layout

You access the house from the left where the living room is. On the left there also one twin bedroom with bathroom ensuite (shower), a guest toilet, one double bedroom and one twin bedroom, both of which with bathroom ensuite (shower), independent access and seaview and finally one double bedroom with bathroom ensuite (shower) and independent access. On the right you can find the kitchen with its separate access, the master bedroom with double bed and bathroom ensuite (shower) and independent access. Leaving the main building you will find a staff bedroom composed by 2 single beds and bathroom