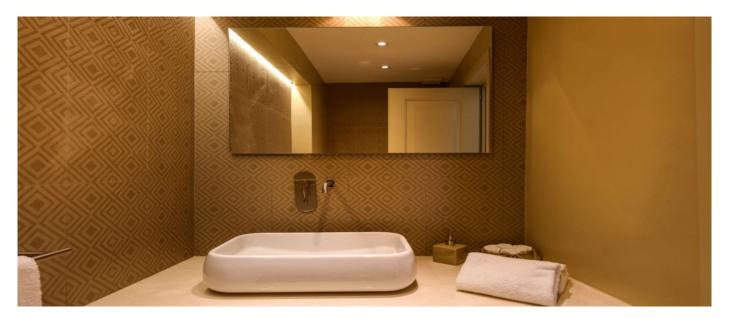

### Layout

You access the house from the left where the living room is. On the left there also one twin bedroom with bathroom ensuite (shower), a guest toilet, one double bedroom and one twin bedroom, both of which with bathroom ensuite (shower), independent access and seaview and finally one double bedroom with bathroom ensuite (shower) and independent access. On the right you can find the kitchen with its separate access, the master bedroom with double bed and bathroom ensuite (shower) and independent access. Leaving the main building you will find a staff bedroom composed by 2 single beds and bathroom