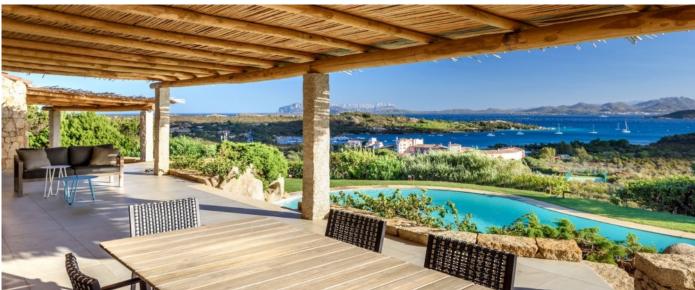

Guests: 8+2 Starting price: On request

This fabulous luxury villa for rent has been just renovated and stands out for its stunning position, at walking distance from Cala di Volpe and overlooking the golf course. The total living surface of the house is 400 sqm distributed on one floor while the garden measures 2.500 sqm.

## **Facilities**

- Staff quarters
- Swimming PoolSeaviews

© Copyright 2014 www.esmeraldaluxuryvillas.com Telephone: +39 338 3902377 | Email: info@esmeraldaluxuryvillas.com