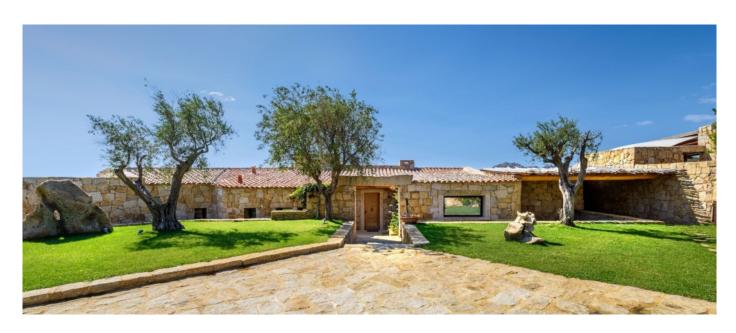

Guests: 8+2 Starting price: On request

This fabulous luxury villa for rent has been just renovated and stands out for its stunning position, at walking distance from Cala di Volpe and overlooking the golf course. The total living surface of the house is 400 sqm distributed on one floor while the garden measures 2.500 sqm.

### Layout

You access the house from the left where the living room is. On the left there also one twin bedroom with bathroom ensuite (shower), a guest toilet, one double bedroom and one twin bedroom, both of which with bathroom ensuite (shower), independent access and seaview and finally one double bedroom with bathroom ensuite (shower) and independent access. On the right you can find the kitchen with its separate access, the master bedroom with double bed and bathroom ensuite (shower) and independent access. Leaving the main building you will find a staff bedroom composed by 2 single beds and bathroom