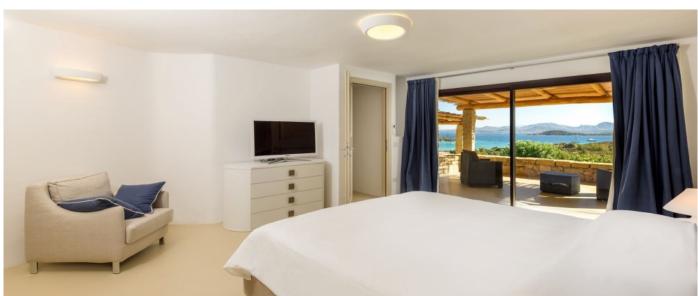

### Layout

You access the house from the left where the living room is. On the left there also one twin bedroom with bathroom ensuite (shower), a guest toilet, one double bedroom and one twin bedroom, both of which with bathroom ensuite (shower), independent access and seaview and finally one double bedroom with bathroom ensuite (shower) and independent access. On the right you can find the kitchen with its separate access, the master bedroom with double bed and bathroom ensuite (shower) and independent access. Leaving the main building you will find a staff bedroom composed by 2 single beds and bathroom

## **Facilities**

- Staff quarters
- Swimming PoolSeaviews

© Copyright 2014 www.esmeraldaluxuryvillas.com Telephone: +39 338 3902377 | Email: info@esmeraldaluxuryvillas.com