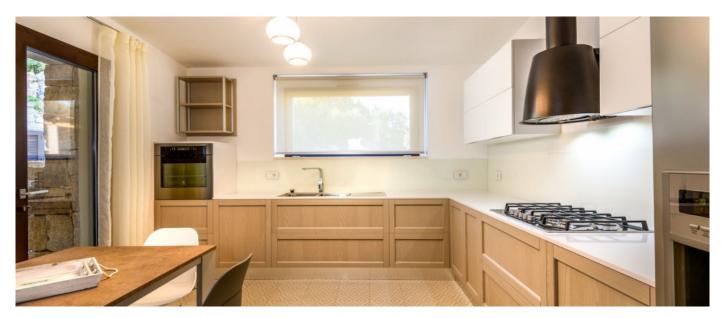

### Layout

You access the house from the left where the living room is. On the left there also one twin bedroom with bathroom ensuite (shower), a guest toilet, one double bedroom and one twin bedroom, both of which with bathroom ensuite (shower), independent access and seaview and finally one double bedroom with bathroom ensuite (shower) and independent access. On the right you can find the kitchen with its separate access, the master bedroom with double bed and bathroom ensuite (shower) and independent access. Leaving the main building you will find a staff bedroom composed by 2 single beds and bathroom