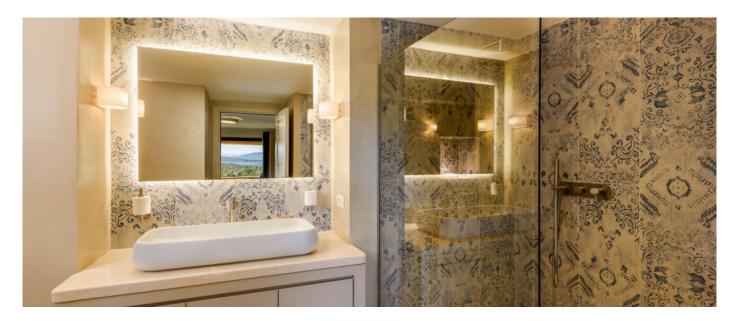

### Layout

You access the house from the left where the living room is. On the left there also one twin bedroom with bathroom ensuite (shower), a guest toilet, one double bedroom and one twin bedroom, both of which with bathroom ensuite (shower), independent access and seaview and finally one double bedroom with bathroom ensuite (shower) and independent access. On the right you can find the kitchen with its separate access, the master bedroom with double bed and bathroom ensuite (shower) and independent access. Leaving the main building you will find a staff bedroom composed by 2 single beds and bathroom