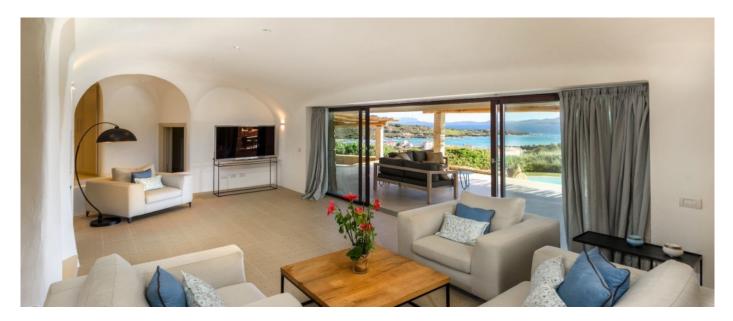

Guests: 8+2 Starting price: On request

This fabulous luxury villa for rent has been just renovated and stands out for its stunning position, at walking distance from Cala di Volpe and overlooking the golf course. The total living surface of the house is 400 sqm distributed on one floor while the garden measures 2.500 sqm.

### Layout

You access the house from the left where the living room is. On the left there also one twin bedroom with bathroom ensuite (shower), a guest toilet, one double bedroom and one twin bedroom, both of which with bathroom ensuite (shower), independent access and seaview and finally one double bedroom with bathroom ensuite (shower) and independent access. On the right you can find the kitchen with its separate access, the master bedroom with double bed and bathroom ensuite (shower) and independent access. Leaving the main building you will find a staff bedroom composed by 2 single beds and bathroom

## **Facilities**

- Staff quarters
- Swimming PoolSeaviews

© Copyright 2014 www.esmeraldaluxuryvillas.com Telephone: +39 338 3902377 | Email: info@esmeraldaluxuryvillas.com