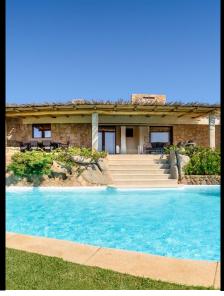

Guests: 8+2 Starting price: On request

This fabulous luxury villa for rent has been just renovated and stands out for its stunning position, at walking distance from Cala di Volpe and overlooking the golf course. The total living surface of the house is 400 sqm distributed on one floor while the garden measures 2.500 sqm.

### Layout

You access the house from the left where the living room is. On the left there also one twin bedroom with bathroom ensuite (shower), a guest toilet, one double bedroom and one twin bedroom, both of which with bathroom ensuite (shower), independent access and seaview and finally one double bedroom with bathroom ensuite (shower) and independent access. On the right you can find the kitchen with its separate access, the master bedroom with double bed and bathroom ensuite (shower) and independent access. Leaving the main building you will find a staff bedroom composed by 2 single beds and bathroom

## **Facilities**

- Staff quarters
- Swimming PoolSeaviews

© Copyright 2014 www.esmeraldaluxuryvillas.com Telephone: +39 338 3902377 | Email: info@esmeraldaluxuryvillas.com