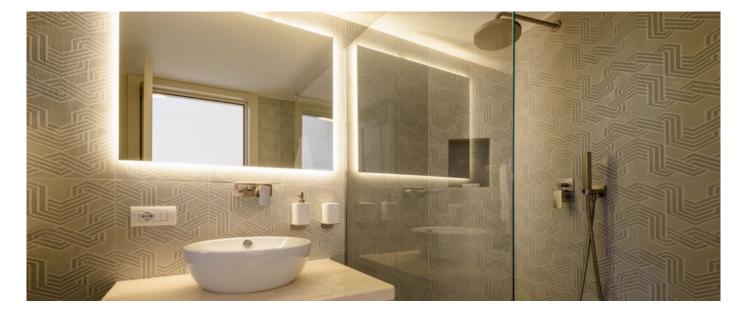

### Layout

You access the house from the left where the living room is. On the left there also one twin bedroom with bathroom ensuite (shower), a guest toilet, one double bedroom and one twin bedroom, both of which with bathroom ensuite (shower), independent access and seaview and finally one double bedroom with bathroom ensuite (shower) and independent access. On the right you can find the kitchen with its separate access, the master bedroom with double bed and bathroom ensuite (shower) and independent access. Leaving the main building you will find a staff bedroom composed by 2 single beds and bathroom