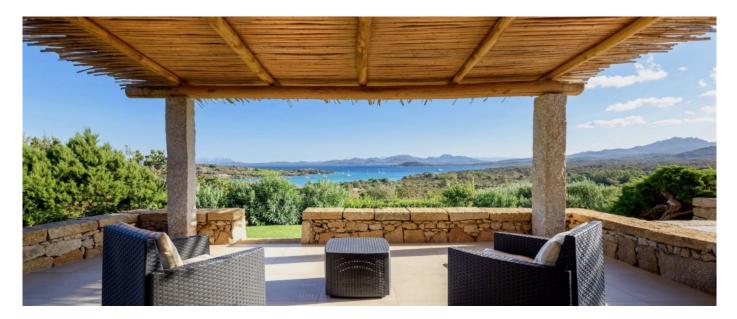

Guests: 8+2 Starting price: On request

This fabulous luxury villa for rent has been just renovated and stands out for its stunning position, at walking distance from Cala di Volpe and overlooking the golf course. The total living surface of the house is 400 sqm distributed on one floor while the garden measures 2.500 sqm.

## **Facilities**

- Staff quarters
- Swimming PoolSeaviews

© Copyright 2014 www.esmeraldaluxuryvillas.com Telephone: +39 338 3902377 | Email: info@esmeraldaluxuryvillas.com