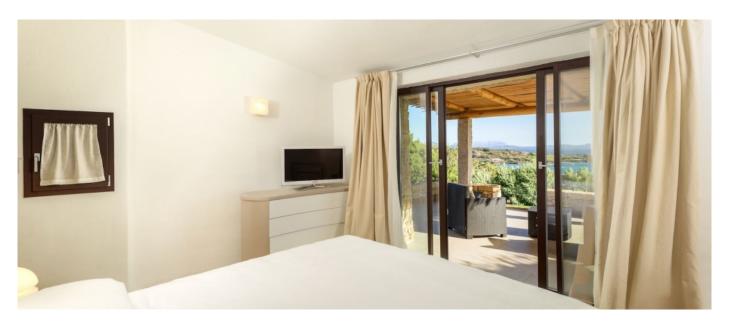

### Layout

You access the house from the left where the living room is. On the left there also one twin bedroom with bathroom ensuite (shower), a guest toilet, one double bedroom and one twin bedroom, both of which with bathroom ensuite (shower), independent access and seaview and finally one double bedroom with bathroom ensuite (shower) and independent access. On the right you can find the kitchen with its separate access, the master bedroom with double bed and bathroom ensuite (shower) and independent access. Leaving the main building you will find a staff bedroom composed by 2 single beds and bathroom