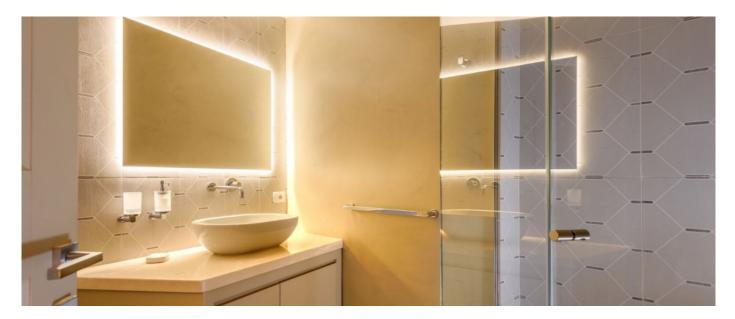

### Layout

You access the house from the left where the living room is. On the left there also one twin bedroom with bathroom ensuite (shower), a guest toilet, one double bedroom and one twin bedroom, both of which with bathroom ensuite (shower), independent access and seaview and finally one double bedroom with bathroom ensuite (shower) and independent access. On the right you can find the kitchen with its separate access, the master bedroom with double bed and bathroom ensuite (shower) and independent access. Leaving the main building you will find a staff bedroom composed by 2 single beds and bathroom