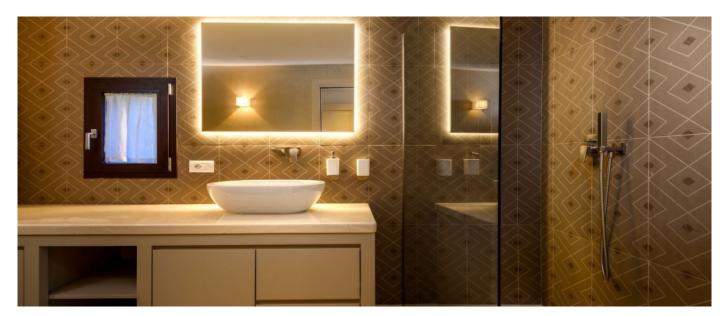

### Layout

You access the house from the left where the living room is. On the left there also one twin bedroom with bathroom ensuite (shower), a guest toilet, one double bedroom and one twin bedroom, both of which with bathroom ensuite (shower), independent access and seaview and finally one double bedroom with bathroom ensuite (shower) and independent access. On the right you can find the kitchen with its separate access, the master bedroom with double bed and bathroom ensuite (shower) and independent access. Leaving the main building you will find a staff bedroom composed by 2 single beds and bathroom