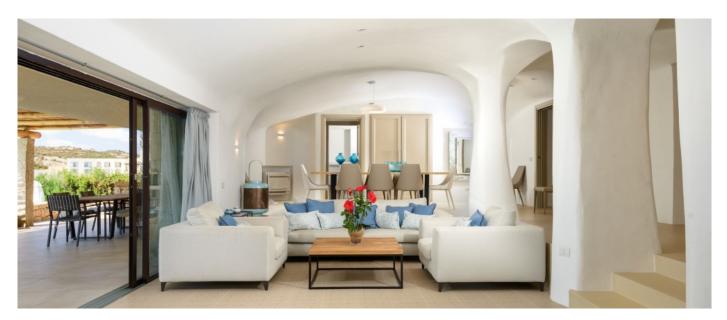

### Layout

You access the house from the left where the living room is. On the left there also one twin bedroom with bathroom ensuite (shower), a guest toilet, one double bedroom and one twin bedroom, both of which with bathroom ensuite (shower), independent access and seaview and finally one double bedroom with bathroom ensuite (shower) and independent access. On the right you can find the kitchen with its separate access, the master bedroom with double bed and bathroom ensuite (shower) and independent access. Leaving the main building you will find a staff bedroom composed by 2 single beds and bathroom