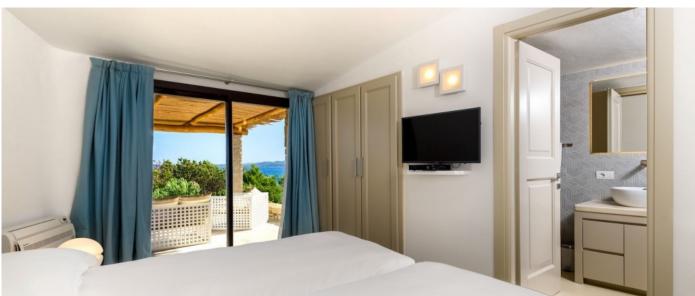

### Layout

You access the house from the left where the living room is. On the left there also one twin bedroom with bathroom ensuite (shower), a guest toilet, one double bedroom and one twin bedroom, both of which with bathroom ensuite (shower), independent access and seaview and finally one double bedroom with bathroom ensuite (shower) and independent access. On the right you can find the kitchen with its separate access, the master bedroom with double bed and bathroom ensuite (shower) and independent access. Leaving the main building you will find a staff bedroom composed by 2 single beds and bathroom